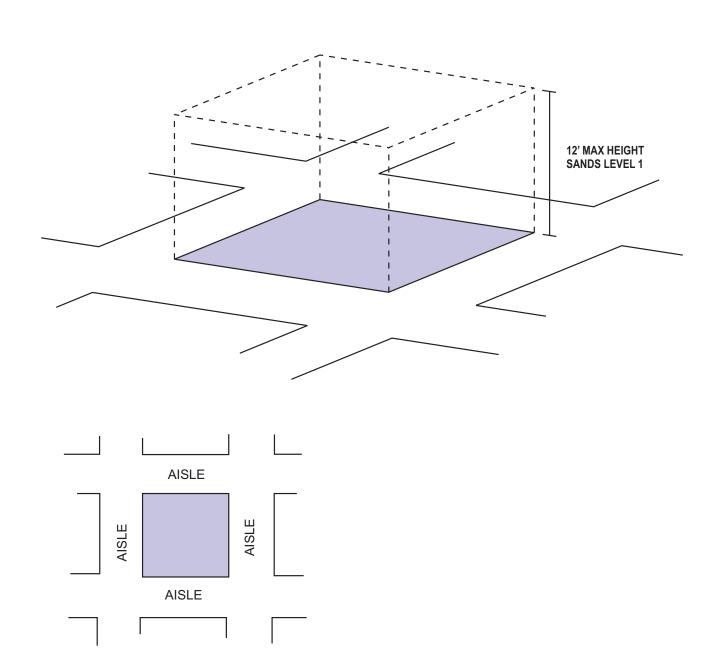

### 8. How high is the ceiling at the SECC?

Halls A, B, C, and D are 32' high (maximum display height is 25' – including hanging signs.). Hall G is 14' high (maximum booth height is 12').

#### **COMMON VIOLATIONS**

- Early Breakdown. Your booth must remain operational and intact until the show closes at 4:00 pm on the final show day.
- All in-line booths must have walls on three-sides (except corner booths). The walls must be 8' tall and solid. Walls cannot be see-through shelving or transparent material.
- All in-line booths must leave 9" of clearance behind the booth for electrical and fire access. This area must be kept clear
  and cannot be used for any type of storage.
- All Peninsula booths must leave 18" of clearance behind the booth for electrical and fire access. This area must be kept clear and cannot be used for any type of storage.
- In-line booths cannot exceed 10' in height
- All materials used to construct exhibits must be flame retardant.
- Sound levels must be kept below 80 Decibels.
- · All booths must be ready by show opening.
- Booths must be manned during ALL show hours
- Cash and Carry sales are NOT allowed on the show floor