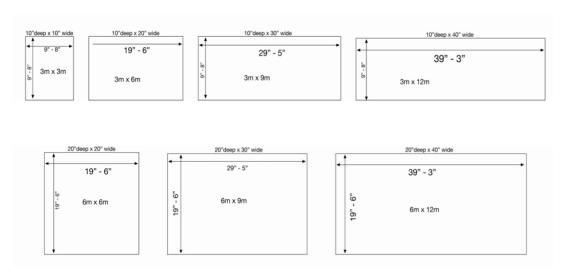

For smaller booths, such as  $10 \times 10$ ,  $10 \times 20$ , and  $10 \times 30$  booths, the outlet will be placed in the center of the booth along the back wall. For larger booths,  $20 \times 20$  or larger, you MUST send in a floor plan with your order indicating the desired locations of outlets. There will be additional labor charges for the rental and installation of extension cords and the positioning of outlets.