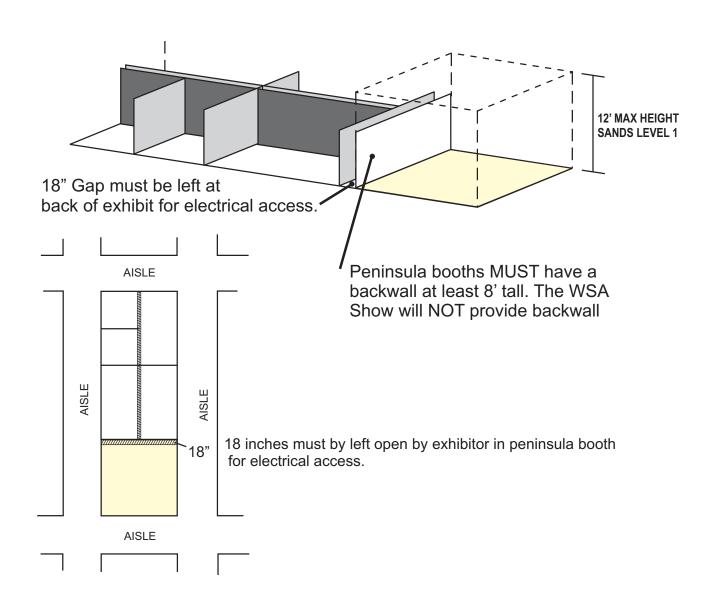

Peninsula booths, booths that have aisles on three sides, are required to have an 8 foot high wall along the back of the booth. ENKWSA Show Management will NOT provided a dividing wall, and it is the responsibility of the exhibitor to rent or bring the dividing wall.

#### **COMMON VIOLATIONS**

- Early Breakdown. Your booth must remain operational and intact until the show closes at 4:00 pm on the final show day.
- All in-line booths must have walls on three-sides (except corner booths). The walls must be 8' tall and solid. Walls cannot be see-through shelving or transparent material.
- All in-line booths must leave 9" of clearance behind the booth for electrical and fire access. This area must be kept clear
  and cannot be used for any type of storage.
- All Peninsula booths must leave 18" of clearance behind the booth for electrical and fire access. This area must be kept clear and cannot be used for any type of storage.
- In-line booths cannot exceed 10' in height
- All materials used to construct exhibits must be flame retardant.
- Sound levels must be kept below 80 Decibels.
- · All booths must be ready by show opening.
- Booths must be manned during ALL show hours
- Cash and Carry sales are NOT allowed on the show floor