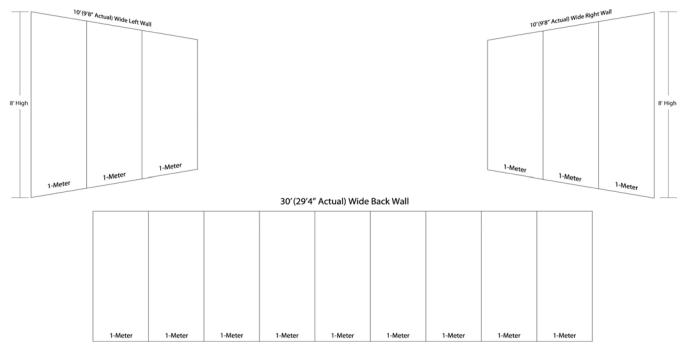

booths have a back wall and only either a left or right side wall.

Every 10' (3 meters) of wall space is constructed with three 1-meter panels. (In some instances and for structural reasons, a few panels may be 1/2 meter rather than 1 meter and may not be placed as indicated below. If you need specifics chat with GES at www.ges.com/chat)

### Indicate your requested placement of shelves, wall-mounted racks and display bars.

- Shelves: mark how many inches or feet from the ground or top of your Booth you want them placed. If you have more than one Booth, please attach a separate drawing for each Booth.
- Orders of more than 3 shelves, wall racks or display bars installed on overtime due to late ordering/payment or missing diagrams are subject to an additional charge of \$14.60 per item.



**Front Aisle** 





# Experience Experience Specialists 10' x 40' Furnishing Placement

RETURN TO: Global Experience Specialists, Inc. (GES) • 7050 Lindell Road, Las Vegas, NV 89118-4702 • Fax: 866.329.1437 or 702.263.1520 for international exhibitors Contact us Online: www.ges.com/chat Phone: 800.475.2098 or 702.515.5970 for international exhibitors

All orders are governed by the GES Payment Policy and GES Terms & Conditions of Contract as specified in this Exhibitor Services Manual.



**ENKWSA**Sands Expo and Convention Center
February 6 - 8, 2012

Form Deadline Date: January 11, 2012

EMAIL ADDRESS BOOTH NUMBER

To have furnishings ordered from GES installed, this form must accompany your order.

Note: this diagram is for an inline booth, corner booths have a back wall and only ei