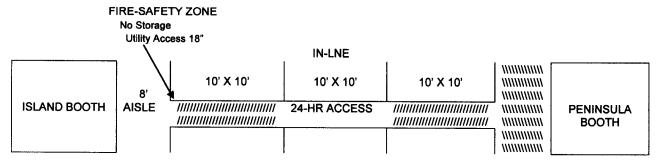

#### **COMMON VIOLATIONS**

- Early Breakdown. Your booth must remain operational and intact until the show closes at 4:00 pm on the final show day.
- All in-line booths must have walls on three-sides (except corner booths). The walls must be 8' tall and solid. Walls cannot be see-through shelving or transparent material.
- All in-line booths must leave 9" of clearance behind the booth for electrical and fire access. This area must be kept clear
  and cannot be used for any type of storage.
- All Peninsula booths must leave 18" of clearance behind the booth for electrical and fire access. This area must be kept clear and cannot be used for any type of storage.
- In-line booths cannot exceed 10' in height
- All materials used to construct exhibits must be flame retardant.
- Sound levels must be kept below 80 Decibels.
- · All booths must be ready by show opening.
- Booths must be manned during ALL show hours
- Cash and Carry sales are NOT allowed on the show floor