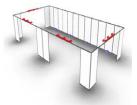

#### **COMMON VIOLATIONS**

- Early Breakdown. Your booth must remain operational and intact until the show closes at 4:00 pm on the final show day.
- All in-line booths must have walls on three-sides (except corner booths). The walls must be 8' tall and solid. Walls cannot be see-through shelving or transparent material.
- All in-line booths must leave 9" of clearance behind the booth for electrical and fire access. This area must be kept clear
  and cannot be used for any type of storage.
- All Peninsula booths must leave 18" of clearance behind the booth for electrical and fire access. This area must be kept clear and cannot be used for any type of storage.
- In-line booths cannot exceed 10' in height
- All materials used to construct exhibits must be flame retardant.
- Sound levels must be kept below 80 Decibels.
- · All booths must be ready by show opening.
- Booths must be manned during ALL show hours
- Cash and Carry sales are NOT allowed on the show floor