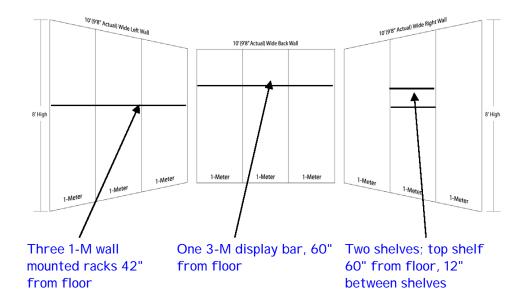

ch wall you want the items installed and on which panel(s).
- 6. Indicate how many inches between each item, if applicable.
- 7. Be sure to indicate the name of each item such as rack, straight shelf, slanted shelf, display bar.
- 8. If you need assistance or are unsure how to complete the diagram, chat with GES www.ges.com/chat, DO NOT
- 9. Be sure you have properly placed orders (and provided full payment) for all of the items you are asking to be installed.

### NOTE:

- 1. Failure to provide a clear diagram will result in delay of installation due to show site wait times based on a first-come, first-served basis and possibly additional labor fees.
- Only GES approved accessories may be ATTACHED to the GES wall system. Unapproved accessories will be removed at the exhibitor's expense.



Order Directly Online:



# Global Experience Specialists Specialists Specialists Specialists



RETURN TO: Global Experience Specialists, Inc. (GES) • 7050 Lindell Road, Las Vegas, NV 89118-4702 • Fax: 866.329.1437 or 702.263.1520 for international exhibitors Contact us Online: www.ges.com/chat Phone: 800.475.2098 or 702.515.5970 for international exhibitors

All orders are governed by the GES Payment Policy and GES Terms & Conditions of Contract as specified in this Exhibitor Services Manual.



**ENKWSA**Sands Expo and Convention Center
February 6 - 8, 2012

Form Deadline Date: January 11, 2012

EMAIL ADDRESS BOOTH NUMBER

To have furnishings ordered from GES installed, this form must accompany your order.

Note: this diagram is for an inline booth, corner booths have a back wall and