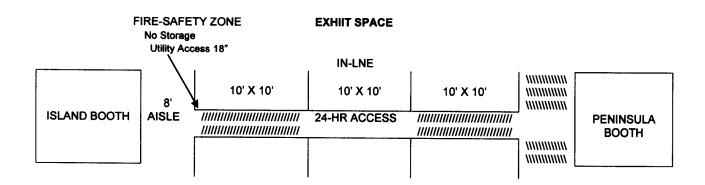

#### **COMMON VIOLATIONS**

- Early Breakdown. Your booth must remain operational and intact until the show closes at 4:00 pm on the final show day.
- All in-line booths must have walls on three-sides (except corner booths). The walls must be 8' tall and solid. Walls cannot be see-through shelving or transparent material.
- All in-line booths must leave 9" of clearance behind the booth for electrical and fire access. This area must be kept clear
  and cannot be used for any type of storage.
- All Peninsula booths must leave 18" of clearance behind the booth for electrical and fire access. This area must be kept clear and cannot be used for any type of storage.
- In-line booths cannot exceed 10' in height
- All materials used to construct exhibits must be flame retardant.
- Sound levels must be kept below 80 Decibels.
- · All booths must be ready by show opening.
- Booths must be manned during ALL show hours
- Cash and Carry sales are NOT allowed on the show floor