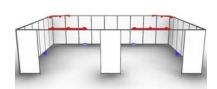

### **Booth Packages**

If you are exhibiting in an in-line or corner booth (a booth that is 10' x 10', 10 x 20', 10' x 30' or 10' x 40') you are required to provide your own walls to separate your booth from adjoining booths. You have several options: You may rent a Turnkey Booth Package from ENKWSA; you may rent a custom booth from the official show contractor GES; or you may work with a third party contractor that will bring and install your booth. It is important to note that your booth must have 8 foot tall walls on three sides. The walls must be solid, finished material. Fabric walls are NOT allowed. Read more in section 5 **Booth Construction Policy**. There are many advantages of a booth package from ENKWSA – The packages include the necessary walls, a table and chairs, electricity and lights, the packages are economically priced, and you can avoid material handling fees associated with shipping your booth to show site. The Turnkey Booth Package also includes limited material handling fees for product shipped to the show. If this is your first time exhibiting, and you have an in-line booth, Show Management highly recommends that you choose an ENKWSA Turnkey Booth Package. You can save considerable time and money.

Peninsula booths, booths that have aisles on three sides, are required to have an 8 foot high wall along the back of the booth. ENKWSA Show Management will NOT provided a dividing wall, and it is the responsibility of the exhibitor to rent or bring the dividing wall.

#### **COMMON VIOLATIONS**

- Early Breakdown. Your booth must remain operational and intact until the show closes at 4:00 pm on the final show day.
- All in-line booths must have walls on three-sides (except corner booths). The walls must be 8' tall and solid. Walls cannot be see-through shelving or transparent material.
- All in-line booths must leave 9" of clearance behind the booth for electrical and fire access. This area must be kept clear
  and cannot be used for any type of storage.
- All Peninsula booths must leave 18" of clearance behind the booth for electrical and fire access. This area must be kept clear and cannot be used for any type of storage.
- In-line booths cannot exceed 10' in height
- All materials used to construct exhibits must be flame retardant.
- Sound levels must be kept below 80 Decibels.
- · All booths must be ready by show opening.
- Booths must be manned during ALL show hours
- Cash and Carry sales are NOT allowed on the show floor