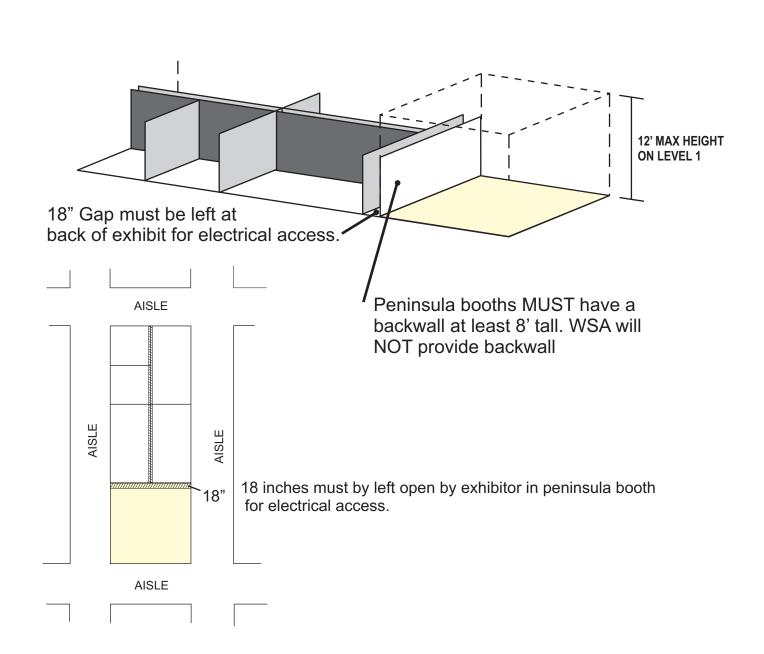

Peninsula booths, booths that have aisles on three sides, are required to have an 8 foot high wall along the back of the booth. ENKWSA Show Management will NOT provided a dividing wall, and it is the responsibility of the exhibitor to rent or bring the dividing wall.

#### **COMMON VIOLATIONS**

- Early Breakdown. Your booth must remain operational and intact until the show closes at 4:00 pm on the final show day.
- All in-line booths must have walls on three-sides (except corner booths). The walls must be 8' tall and solid. Walls cannot be see-through shelving or transparent material.
- All in-line booths must leave 9" of clearance behind the booth for electrical and fire access. This area must be kept clear
  and cannot be used for any type of storage.
- All Peninsula booths must leave 18" of clearance behind the booth for electrical and fire access. This area must be kept clear and cannot be used for any type of storage.
- In-line booths cannot exceed 10' in height
- All materials used to construct exhibits must be flame retardant.
- Sound levels must be kept below 80 Decibels.
- · All booths must be ready by show opening.
- Booths must be manned during ALL show hours
- Cash and Carry sales are NOT allowed on the show floor