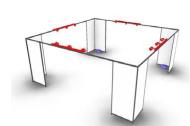

### **Booth Packages**

If you are exhibiting in an in-line or corner booth (a booth that is 10' x 10', 10 x 20', 10' x 30' or 10' x 40') you are required to provide your own walls to separate your booth from adjoining booths. You have several options: You may rent a Turnkey Booth Package from ENKWSA; you may rent a custom booth from the official show contractor GES; or you may work with a third party contractor that will bring and install your booth. It is important to note that your booth must have 8 foot tall walls on three sides. The walls must be solid, finished material. Fabric walls are NOT allowed. Read more in section 5 **Booth Construction Policy**. There are many advantages of a booth package from ENKWSA – The packages include the necessary walls, a table and chairs, electricity and lights, the packages are economically priced, and you can avoid material handling fees associated with shipping your booth to show site. The Turnkey Booth Package also includes limited material handling fees for product shipped to the show. If this is your first time exhibiting, and you have an in-line booth, Show Management highly recommends that you choose an ENKWSA Turnkey Booth Package. You can save considerable time and money.

Peninsula booths, booths that have aisles on three sides, are required to have an 8 foot high wall along the back of the booth. ENKWSA Show Management will NOT provided a dividing wall, and it is the responsibility of the exhibitor to rent or bring the dividing wall.

#### **COMMON VIOLATIONS**

- Early Breakdown. Your booth must remain operational and intact until the show closes at 4:00 pm on the final show day.
- All in-line booths must have walls on three-sides (except corner booths). The walls must be 8' tall and solid. Walls cannot be see-through shelving or transparent material.
- All in-line booths must leave 9" of clearance behind the booth for electrical and fire access. This area must be kept clear
  and cannot be used for any type of storage.
- All Peninsula booths must leave 18" of clearance behind the booth for electrical and fire access. This area must be kept clear and cannot be used for any type of storage.
- In-line booths cannot exceed 10' in height
- All materials used to construct exhibits must be flame retardant.
- Sound levels must be kept below 80 Decibels.
- · All booths must be ready by show opening.
- Booths must be manned during ALL show hours
- Cash and Carry sales are NOT allowed on the show floor