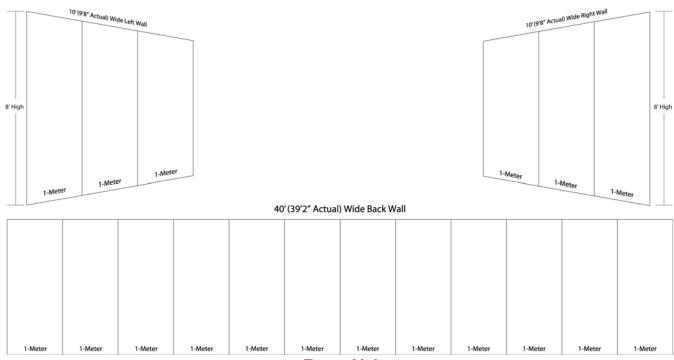

r booths have a back wall and only either a left or right side wall.

Every 10' (3 meters) of wall space is constructed with three 1-meter panels. (In some instances and for structural reasons, a few panels may be 1/2 meter rather than 1 meter and may not be placed as indicated below. If you need specifics chat with GES at www.ges.com/chat)

# Indicate your requested placement of shelves, wall-mounted racks and display bars.

- Shelves: mark how many inches or feet from the ground or top of your Booth you want them placed. If you have more than one Booth, please attach a separate drawing for each Booth.
- Orders of more than 3 shelves, wall racks or display bars installed on overtime due to late ordering/payment or missing diagrams are subject to an additional charge of \$14.60 per item.



**Front Aisle** 

## **ENKWSA**

Sands Expo and Convention Center February 6 - 8, 2012

- 1. GENERAL INFORMATION AND RULES AND REGULATIONS, Page 6
- 10. OPTIONAL SERVICES, Page 158
- 11. Turnkey Booth Packages, Page 169

2

2. WSA FORMS, Page 34

3

3. REGISTRATION, TRAVEL AND HOUSING, Page 41

3rd Party Billing Request, Page 74

4

4. INTERNATIONAL EXHIBITORS, Page 46

5

5. BOOTH PACKAGES, Page 64

6

6. GES Information and Services, Page 69

7

7. GES Furnishings and Booth Packages, Page 84

8

8. GES Shipping and Material Handling, Page 108

 $\mathbf{Q}$ 

9. Specialized Event Services SES Order Forms, Page 126

Δ

A-4: EZ-Shelves Order Form, Page 91

Acknowledgement of Rules and Regulations, Page 35

Advance Shipping Labels, Page 116

Alcoholic Beverages Authorization Forms, Page 3