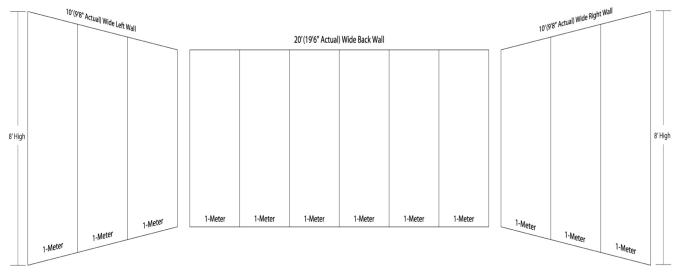

booths have a back wall and only either a left or right side wall.

Every 10' (3 meters) of wall space is constructed with three 1-meter panels. (In some instances and for structural reasons, a few panels may be 1/2 meter rather than 1 meter and may not be placed as indicated below. If you need specifics chat with GES at www.ges.com/chat)

### Indicate your requested placement of shelves, wall-mounted racks and display bars.

- Shelves: mark how many inches or feet from the ground or top of your Booth you want them placed. If you have more than one Booth, please attach a separate drawing for each Booth.
- Orders of more than 3 shelves, wall racks or display bars installed on overtime due to late ordering/payment or missing diagrams are subject to an additional charge of \$14.60 per item.



**Front Aisle** 





# **Global Experience Specialists** 10' x 30' Furnishing Placement

RETURN TO: Global Experience Specialists, Inc. (GES) • 7050 Lindell Road, Las Vegas, NV 89118-4702 • Fax: 866.329.1437 or 702.263.1520 for international exhibitors Contact us Online: www.ges.com/chat Phone: 800.475.2098 or 702.515.5970 for international exhibitors

All orders are governed by the GES Payment Policy and GES Terms & Conditions of Contract as specified in this Exhibitor Services Manual.



**ENKWSA**Sands Expo and Convention Center
February 6 - 8, 2012

Form Deadline Date: January 11, 2012

EMAIL ADDRESS BOOTH NUMBER

To have furnishings ordered from GES installed, this form must accompany your order.

Note: this diagram is for an inline booth, corner booths have a back wall and only ei