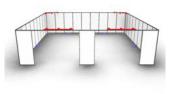

#### **COMMON VIOLATIONS**

- Early Breakdown. Your booth must remain operational and intact until the show closes at 4:00 pm on the final show day.
- All in-line booths must have walls on three-sides (except corner booths). The walls must be 8' tall and solid. Walls cannot be see-through shelving or transparent material.
- All in-line booths must leave 9" of clearance behind the booth for electrical and fire access. This area must be kept clear
  and cannot be used for any type of storage.
- All Peninsula booths must leave 18" of clearance behind the booth for electrical and fire access. This area must be kept clear and cannot be used for any type of storage.
- In-line booths cannot exceed 10' in height
- All materials used to construct exhibits must be flame retardant.
- Sound levels must be kept below 80 Decibels.
- · All booths must be ready by show opening.
- Booths must be manned during ALL show hours
- Cash and Carry sales are NOT allowed on the show floor