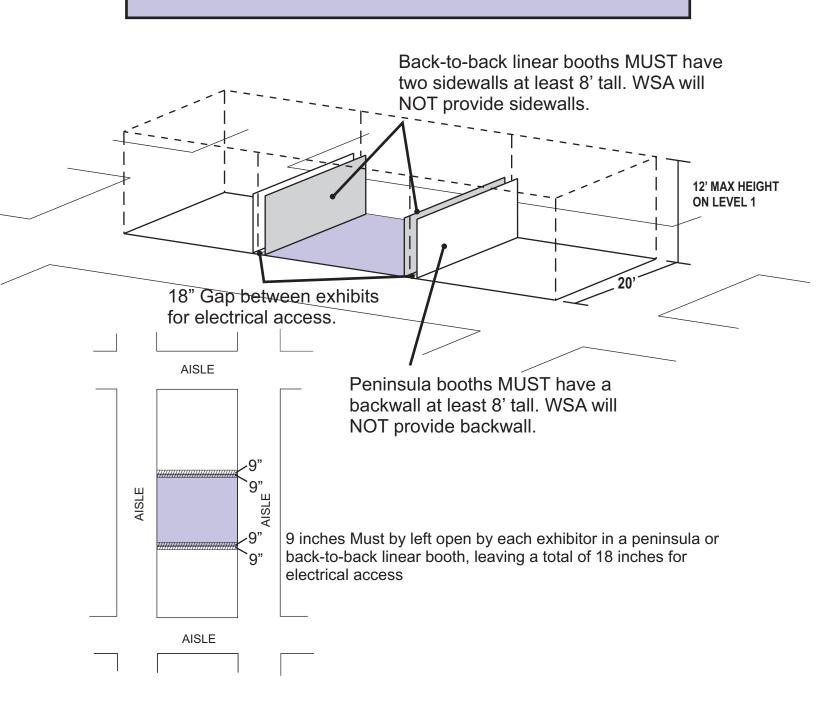

#### **COMMON VIOLATIONS**

- Early Breakdown. Your booth must remain operational and intact until the show closes at 4:00 pm on the final show day.
- All in-line booths must have walls on three-sides (except corner booths). The walls must be 8' tall and solid. Walls cannot be see-through shelving or transparent material.
- All in-line booths must leave 9" of clearance behind the booth for electrical and fire access. This area must be kept clear
  and cannot be used for any type of storage.
- All Peninsula booths must leave 18" of clearance behind the booth for electrical and fire access. This area must be kept clear and cannot be used for any type of storage.
- In-line booths cannot exceed 10' in height
- All materials used to construct exhibits must be flame retardant.
- Sound levels must be kept below 80 Decibels.
- · All booths must be ready by show opening.
- Booths must be manned during ALL show hours
- Cash and Carry sales are NOT allowed on the show floor