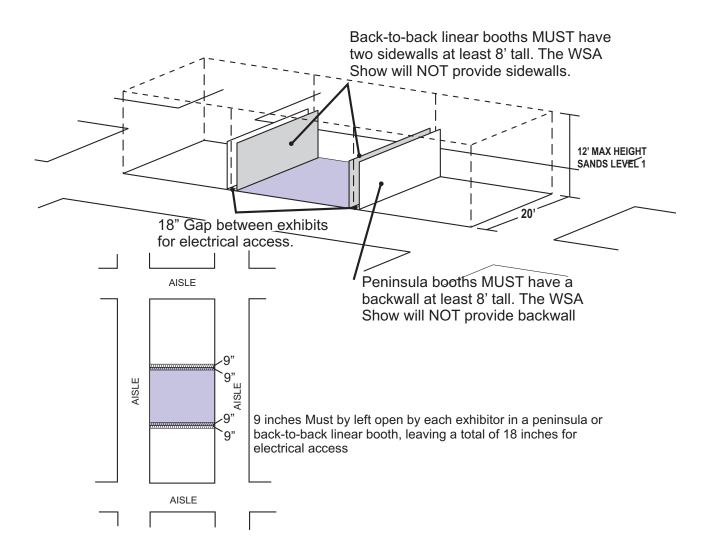

#### **COMMON VIOLATIONS**

- Early Breakdown. Your booth must remain operational and intact until the show closes at 4:00 pm on the final show day.
- All in-line booths must have walls on three-sides (except corner booths). The walls must be 8' tall and solid. Walls cannot be see-through shelving or transparent material.
- All in-line booths must leave 9" of clearance behind the booth for electrical and fire access. This area must be kept clear
  and cannot be used for any type of storage.
- All Peninsula booths must leave 18" of clearance behind the booth for electrical and fire access. This area must be kept clear and cannot be used for any type of storage.
- In-line booths cannot exceed 10' in height
- All materials used to construct exhibits must be flame retardant.
- Sound levels must be kept below 80 Decibels.
- · All booths must be ready by show opening.
- Booths must be manned during ALL show hours
- Cash and Carry sales are NOT allowed on the show floor