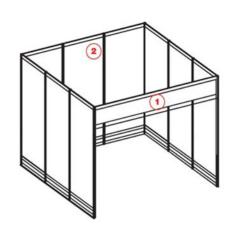

### **Booth Packages**

If you are exhibiting in an in-line or corner booth (a booth that is 10' x 10', 10 x 20', 10' x 30' or 10' x 40') you are required to provide your own walls to separate your booth from adjoining booths. You have several options: You may rent a Turnkey Booth Package from ENKWSA; you may rent a custom booth from the official show contractor GES; or you may work with a third party contractor that will bring and install your booth. It is important to note that your booth must have 8 foot tall walls on three sides. The walls must be solid, finished material. Fabric walls are NOT allowed. Read more in section 5 **Booth Construction Policy**. There are many advantages of a booth package from ENKWSA – The packages include the necessary walls, a table and chairs, electricity and lights, the packages are economically priced, and you can avoid material handling fees associated with shipping your booth to show site. The Turnkey Booth Package also includes limited material handling fees for product shipped to the show. If this is your first time exhibiting, and you have an in-line booth, Show Management highly recommends that you choose an ENKWSA Turnkey Booth Package. You can save considerable time and money.

Peninsula booths, booths that have aisles on three sides, are required to have an 8 foot high wall along the back of the booth. ENKWSA Show Management will NOT provided a dividing wall, and it is the responsibility of the exhibitor to rent or bring the dividing wall.