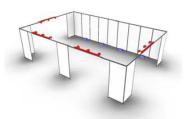

### **Booth Packages**

If you are exhibiting in an in-line or corner booth (a booth that is 10' x 10', 10 x 20', 10' x 30' or 10' x 40') you are required to provide your own walls to separate your booth from adjoining booths. You have several options: You may rent a Turnkey Booth Package from ENKWSA; you may rent a custom booth from the official show contractor GES; or you may work with a third party contractor that will bring and install your booth. It is important to note that your booth must have 8 foot tall walls on three sides. The walls must be solid, finished material. Fabric walls are NOT allowed. Read more in section 5 **Booth Construction Policy**. There are many advantages of a booth package from ENKWSA – The packages include the necessary walls, a table and chairs, electricity and lights, the packages are economically priced, and you can avoid material handling fees associated with shipping your booth to show site. The Turnkey Booth Package also includes limited material handling fees for product shipped to the show. If this is your first time exhibiting, and you have an in-line booth, Show Management highly recommends that you choose an ENKWSA Turnkey Booth Package. You can save considerable time and money.

Peninsula booths, booths that have aisles on three sides, are required to have an 8 foot high wall along the back of the booth. ENKWSA Show Management will NOT provided a dividing wall, and it is the responsibility of the exhibitor to rent or bring the dividing wall.

#### **COMMON VIOLATIONS**

- Early Breakdown. Your booth must remain operational and intact until the show closes at 4:00 pm on the final show day.
- All in-line booths must have walls on three-sides (except corner booths). The walls must be 8' tall and solid. Walls cannot be see-through shelving or transparent material.
- All in-line booths must leave 9" of clearance behind the booth for electrical and fire access. This area must be kept clear
  and cannot be used for any type of storage.
- All Peninsula booths must leave 18" of clearance behind the booth for electrical and fire access. This area must be kept clear and cannot be used for any type of storage.
- In-line booths cannot exceed 10' in height
- All materials used to construct exhibits must be flame retardant.
- Sound levels must be kept below 80 Decibels.
- · All booths must be ready by show opening.
- Booths must be manned during ALL show hours
- Cash and Carry sales are NOT allowed on the show floor