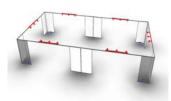

#### **COMMON VIOLATIONS**

- Early Breakdown. Your booth must remain operational and intact until the show closes at 4:00 pm on the final show day.
- All in-line booths must have walls on three-sides (except corner booths). The walls must be 8' tall and solid. Walls cannot be see-through shelving or transparent material.
- All in-line booths must leave 9" of clearance behind the booth for electrical and fire access. This area must be kept clear
  and cannot be used for any type of storage.
- All Peninsula booths must leave 18" of clearance behind the booth for electrical and fire access. This area must be kept clear and cannot be used for any type of storage.
- In-line booths cannot exceed 10' in height
- All materials used to construct exhibits must be flame retardant.
- Sound levels must be kept below 80 Decibels.
- · All booths must be ready by show opening.
- Booths must be manned during ALL show hours
- Cash and Carry sales are NOT allowed on the show floor