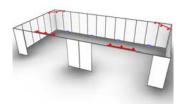

#### **COMMON VIOLATIONS**

- Early Breakdown. Your booth must remain operational and intact until the show closes at 4:00 pm on the final show day.
- All in-line booths must have walls on three-sides (except corner booths). The walls must be 8' tall and solid. Walls cannot be see-through shelving or transparent material.
- All in-line booths must leave 9" of clearance behind the booth for electrical and fire access. This area must be kept clear
  and cannot be used for any type of storage.
- All Peninsula booths must leave 18" of clearance behind the booth for electrical and fire access. This area must be kept clear and cannot be used for any type of storage.
- In-line booths cannot exceed 10' in height
- All materials used to construct exhibits must be flame retardant.
- Sound levels must be kept below 80 Decibels.
- · All booths must be ready by show opening.
- Booths must be manned during ALL show hours
- Cash and Carry sales are NOT allowed on the show floor