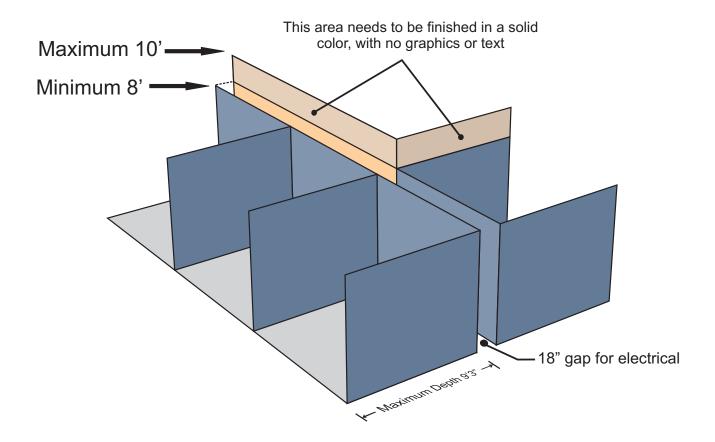

#### **COMMON VIOLATIONS**

- Early Breakdown. Your booth must remain operational and intact until the show closes at 4:00 pm on the final show day.
- All in-line booths must have walls on three-sides (except corner booths). The walls must be 8' tall and solid. Walls cannot be see-through shelving or transparent material.
- All in-line booths must leave 9" of clearance behind the booth for electrical and fire access. This area must be kept clear
  and cannot be used for any type of storage.
- All Peninsula booths must leave 18" of clearance behind the booth for electrical and fire access. This area must be kept clear and cannot be used for any type of storage.
- In-line booths cannot exceed 10' in height
- All materials used to construct exhibits must be flame retardant.
- Sound levels must be kept below 80 Decibels.
- · All booths must be ready by show opening.
- Booths must be manned during ALL show hours
- Cash and Carry sales are NOT allowed on the show floor