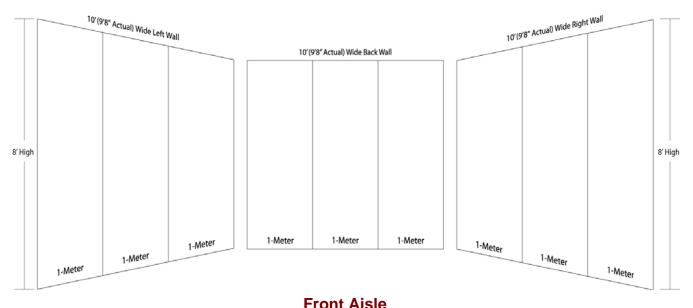

r booths have a back wall and only either a left or right side wall.

Every 10' (3 meters) of wall space is constructed with three 1-meter panels. (In some instances and for structural reasons, a few panels may be 1/2 meter rather than 1 meter and may not be placed as indicated below. If you need specifics chat with GES at www.ges.com/chat)

# Indicate your requested placement of shelves, wall-mounted racks and display bars.

- Shelves: mark how many inches or feet from the ground or top of your Booth you want them placed. If you have more than one Booth, please attach a separate drawing for each Booth.
- Orders of more than 3 shelves, wall racks or display bars installed on overtime due to late ordering/payment or missing diagrams are subject to an additional charge of \$14.60 per item.



Front Aisie





# **Global** Experience Specialists Specialists Placement

RETURN TO: Global Experience Specialists, Inc. (GES) • 7050 Lindell Road, Las Vegas, NV 89118-4702 • Fax: 866.329.1437 or 702.263.1520 for international exhibitors Contact us Online: www.ges.com/chat Phone: 800.475.2098 or 702.515.5970 for international exhibitors

All orders are governed by the GES Payment Policy and GES Terms & Conditions of Contract as specified in this Exhibitor Services Manual.



**ENKWSA**Sands Expo and Convention Center
February 6 - 8, 2012

Form Deadline Date: January 11, 2012

EMAIL ADDRESS BOOTH NUMBER

To have furnishings ordered from GES installed, this form must accompany your order.

Note: this diagram is for an inline booth, corner booths have a back wall and only either a left or