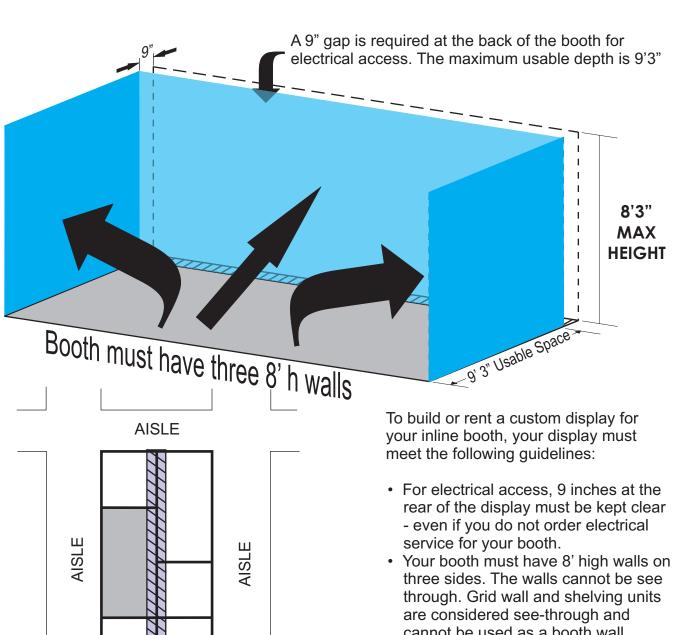

### **Booth Packages**

If you are exhibiting in an in-line or corner booth (a booth that is 10' x 10', 10 x 20', 10' x 30' or 10' x 40') you are required to provide your own walls to separate your booth from adjoining booths. You have several options: You may rent a Turnkey Booth Package from ENKWSA; you may rent a custom booth from the official show contractor GES; or you may work with a third party contractor that will bring and install your booth. It is important to note that your booth must have 8 foot tall walls on three sides. The walls must be solid, finished material. Fabric walls are NOT allowed. Read more in section 5 **Booth Construction Policy**. There are many advantages of a booth package from ENKWSA – The packages include the necessary walls, a table and chairs, electricity and lights, the packages are economically priced, and you can avoid material handling fees associated with shipping your booth to show site. The Turnkey Booth Package also includes limited material handling fees for product shipped to the show. If this is your first time exhibiting, and you have an in-line booth, Show Management highly recommends that you choose an ENKWSA Turnkey Booth Package. You can save considerable time and money.

#### **COMMON VIOLATIONS**

- Early Breakdown. Your booth must remain operational and intact until the show closes at 4:00 pm on the final show day.
- All in-line booths must have walls on three-sides (except corner booths). The walls must be 8' tall and solid. Walls cannot be see-through shelving or transparent material.
- All in-line booths must leave 9" of clearance behind the booth for electrical and fire access. This area must be kept clear
  and cannot be used for any type of storage.
- All Peninsula booths must leave 18" of clearance behind the booth for electrical and fire access. This area must be kept clear and cannot be used for any type of storage.
- In-line booths cannot exceed 10' in height
- All materials used to construct exhibits must be flame retardant.
- Sound levels must be kept below 80 Decibels.
- · All booths must be ready by show opening.
- Booths must be manned during ALL show hours
- Cash and Carry sales are NOT allowed on the show floor