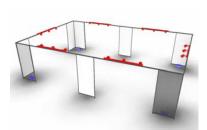

### **Booth Packages**

If you are exhibiting in an in-line or corner booth (a booth that is 10' x 10', 10 x 20', 10' x 30' or 10' x 40') you are required to provide your own walls to separate your booth from adjoining booths. You have several options: You may rent a Turnkey Booth Package from ENKWSA; you may rent a custom booth from the official show contractor GES; or you may work with a third party contractor that will bring and install your booth. It is important to note that your booth must have 8 foot tall walls on three sides. The walls must be solid, finished material. Fabric walls are NOT allowed. Read more in section 5 **Booth Construction Policy**. There are many advantages of a booth package from ENKWSA – The packages include the necessary walls, a table and chairs, electricity and lights, the packages are economically priced, and you can avoid material handling fees associated with shipping your booth to show site. The Turnkey Booth Package also includes limited material handling fees for product shipped to the show. If this is your first time exhibiting, and you have an in-line booth, Show Management highly recommends that you choose an ENKWSA Turnkey Booth Package. You can save considerable time and money.

Peninsula booths, booths that have aisles on three sides, are required to have an 8 foot high wall along the back of the booth. ENKWSA Show Management will NOT provided a dividing wall, and it is the responsibility of the exhibitor to rent or bring the dividing wall.

#### **COMMON VIOLATIONS**

- Early Breakdown. Your booth must remain operational and intact until the show closes at 4:00 pm on the final show day.
- All in-line booths must have walls on three-sides (except corner booths). The walls must be 8' tall and solid. Walls cannot be see-through shelving or transparent material.
- All in-line booths must leave 9" of clearance behind the booth for electrical and fire access. This area must be kept clear
  and cannot be used for any type of storage.
- All Peninsula booths must leave 18" of clearance behind the booth for electrical and fire access. This area must be kept clear and cannot be used for any type of storage.
- In-line booths cannot exceed 10' in height
- All materials used to construct exhibits must be flame retardant.
- Sound levels must be kept below 80 Decibels.
- · All booths must be ready by show opening.
- Booths must be manned during ALL show hours
- Cash and Carry sales are NOT allowed on the show floor